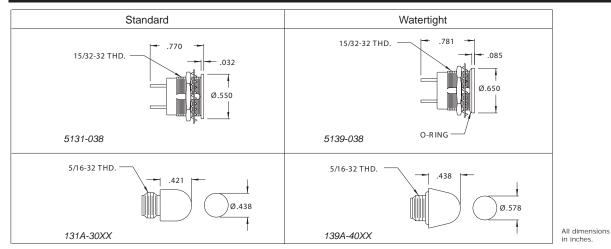

## DESCRIPTION AND FEATURES

The Chicago Miniature Lamp Midget Flange Indicator Lights are versatile, industry standard, front panel indicator lights capable of accepting any T-1 3/4 midget flange base lamp. These high quality indicators provide reliable service in a vast array of commercial and military applications (conforming to ML-L-3661). Lamps are easily replaced from the front panel. These indicator lights are available in both a standard configuration and a watertight configuration providing reliable status indication in the most demanding of environments. The lamp is not included with this indicator light; please order the required lamp separately.

## SPECIFICATIONS

| Standard  | Watertight | Description        |  |
|-----------|------------|--------------------|--|
| 131A-303R | 139A-403R  | Transparent Red    |  |
| 131A-303A | 139A-403A  | Transparent Amber  |  |
| 131A-303G | 139A-403G  | Transparent Green  |  |
| 131A-303C | 139A-403C  | Transparent Clear  |  |
| 131A-304R | 139A-404R  | Translucent Red    |  |
| 131A-304Y | 139A-404Y  | Translucent Yellow |  |
| 131A-304G | 139A-404G  | Translucent Green  |  |
| 131A-304W | 139A-404W  | Translucent White  |  |

| Mounting Hole:     | .484, 5131 Type has a keyed flange anti-rotation feature, 5139 Type features a flat "D" hole mounting |  |
|--------------------|-------------------------------------------------------------------------------------------------------|--|
| Mounting Centers:  | .750                                                                                                  |  |
|                    | 5131 type265, 5139 type188                                                                            |  |
| Housing/Material:  | Black anodized aluminum                                                                               |  |
| Terminals:         | Tin plated brass, center contact terminal marked +                                                    |  |
| Hex Nut:           | Chrome treated steel                                                                                  |  |
| Lockwasher:        | Chrome treated steel                                                                                  |  |
| Lens:              | High temperature lexan                                                                                |  |
| Lens Shank:        | Nickel plated brass                                                                                   |  |
| Electrical rating: | up to 30 Volts, up to 2 Watt                                                                          |  |